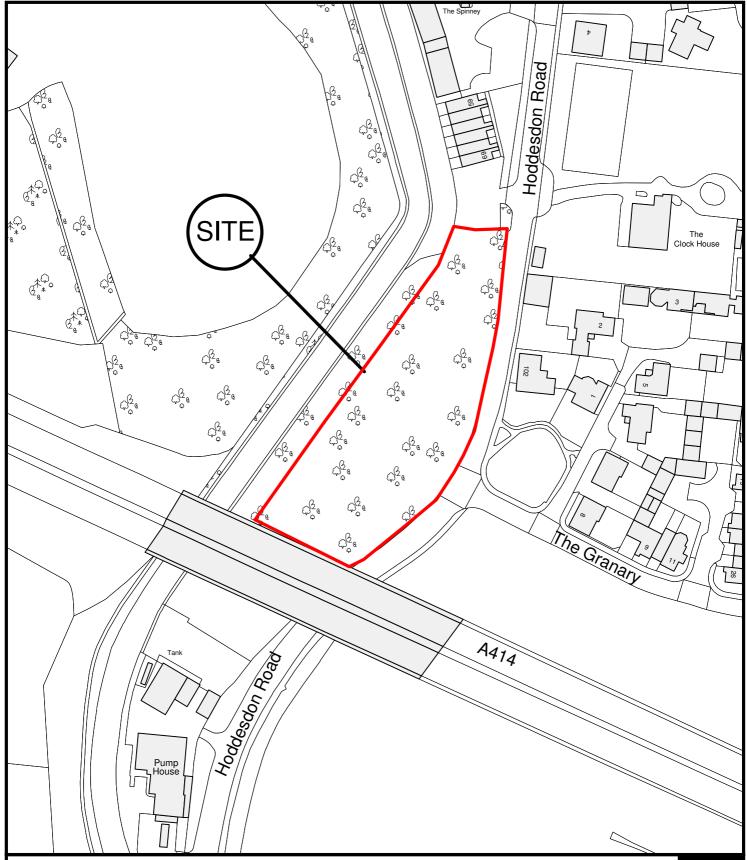

**East Herts Council** Wallfields **Pegs Lane** Hertford **SG13 8EQ** 

Stanstead Abbotts, Hertfordshire Reference: 3/18/1228/FUL

Address: Land West Of Hoddesdon Road, St Margaretsbury

Scale: 1:1250

O.S Sheet: TL3811

Date of Print: 16 November 2018